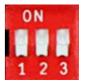

# **Dip Switch Settings**

To use the steering wheel remote control, depending on the manufacturer of the connected retrofit device, a device-specific control cable 42arcxxx is required.

The following table lists shows the control cables and the dip switch positions for the supported manufacturers.

| Lead No.  | Description                                                | DIP1 | DIP2 | DIP3 |
|-----------|------------------------------------------------------------|------|------|------|
| 42arc000  | SWC lead for Blaupunkt 2010> Key 1/ Key2/ GND              | OFF  | ON   | OFF  |
|           |                                                            | OFF  | ON   | ON   |
|           | SWC lead for China HU Key1/ Key2/ GND                      | OFF  | ON   | OFF  |
|           | SWC lead for ESX Key1/ Key2                                | OFF  | ON   | OFF  |
|           | SWC lead for Kenwood 2020> Key1 / Key2 / GND               | OFF  | ON   | OFF  |
|           |                                                            | OFF  | ON   | ON   |
|           | SWC lead for Snooper Key1 / Key2                           | OFF  | ON   | OFF  |
|           | SWC lead for X Zent Key1/ Key2/ GND                        | OFF  | ON   | OFF  |
|           | SWC lead for radios with analogue teaching function        | OFF  | ON   | OFF  |
|           |                                                            |      |      |      |
| 42arc100  | SWC multilead für various radios                           | Х    | Х    | Х    |
|           |                                                            |      |      |      |
| 42arc101  | SWC lead for Alpine 3,5mm jack                             | OFF  | OFF  | OFF  |
|           |                                                            |      |      |      |
| 42arc103  | SWC lead for Blaupunkt 2010> Mini-Iso                      | ON   | OFF  | OFF  |
|           |                                                            |      |      |      |
| 42arc104  | SWC lead for Clarion                                       | ON   | ON   | OFF  |
|           | SWC lead for JVC 3,5mm jack                                | ON   | OFF  | ON   |
|           |                                                            | ON   | ON   | ON   |
|           |                                                            |      |      |      |
| 42arc105  | SWC lead for JVC 1-cable connection (control system 1)     | ON   | OFF  | ON   |
|           | SWC lead for JVC 1-cable connection (control system 2)     | ON   | ON   | ON   |
|           | SWC lead for Kenwood 1-cable connection (control system 1) | ON   | ON   | ON   |
|           | SWC lead für Kenwood 1-cable connection (control system 2) | ON   | OFF  | ON   |
|           |                                                            |      |      |      |
| 42arc107  | SWC lead for Blaupunkt 2010> 3,5mm jack                    | OFF  | ON   | ON   |
|           | SWC lead Kenwood 2017> 3,5 mm jack (control system 1)      | OFF  | ON   | OFF  |
|           | SWC lead Kenwood 2017> 3,5 mm jack (control system 2)      | OFF  | ON   | ON   |
|           | SWC lead for Pioneer 3,5 mm jack                           | OFF  | ON   | ON   |
|           | SWC lead for Sony 3,5 mm jack (control system 1)           | ON   | OFF  | OFF  |
|           | SWC lead for Sony 3,5 mm jack (control system 2)           | OFF  | ON   | OFF  |
|           | SWC lead for Pioneer 2021/2022> 3,5mm jack                 |      |      |      |
| 42arc1072 | (radios with a shiny metallic back)                        | OFF  | ON   | ON   |
|           | ( and a string metallic back)                              |      |      |      |
| 42arc108  | SWC lead for Digitaldynamic                                | OFF  | OFF  | ON   |
|           | SWC lead for X Zent 1-Kabelanschluss                       |      |      |      |
|           | SWC lead for Zenec 1-Kabelanschluss                        |      |      |      |