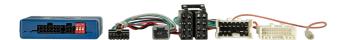

- 1. Insert the 4-pin plug of the cable/lead into the socket of the stalk adapter.
- 2. Connect the other end of the cable/lead to the steering wheel control input on the back from the aftermarket radio.

- 3. Connect the 12-pin plug of the supplied wiring harness to the stalk adapter.
- 4. Connect the ISO power/speaker plug to the retrofit radio.

**Drehrad hinten** 

The Phone Mute pink function, for example, must also be connected.

- 5. Connect the plugs of the supplied wiring harness to the plug(s) in the vehicle.
- 6. Test the function and the steering wheel control before reinstalling the radio.

If the steering wheel control does not respond, please uninstall the stalk adapters and repeat the steps described above. For further help and support, please contact us directly at **support@acvgmbh.de** 