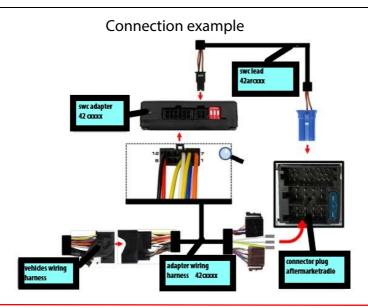

#### Installation

Before installing the stalk adapter, the factory radio must be removed and disconnected. Please refer to the vehicle's operating instructions/manual or consult a specialist. A connection cable/lead to the radio for the steering wheel control is also required for installation (available separately). Please make sure you have the correct cable before proceeding.

- 1. Insert the 4-pin plug of the cable/lead into the socket of the stalk adapter.
- 2. Connect the other end of the cable/lead to the steering wheel control input on the back from the aftermarket radio.

- 3. Connect the 12-pin plug of the supplied wiring harness to the stalk adapter.
- 4. Connect the ISO power/speaker plug to the retrofit radio.

**Drehrad hinten** 

The Phone Mute pink function, for example, must also be connected.

- 5. Connect the plugs of the supplied wiring harness to the plug(s) in the vehicle.
- 6. Test the function and the steering wheel control before reinstalling the radio.

If the steering wheel control does not respond, please uninstall the stalk adapters and repeat the steps described above. For further help and support, please contact us directly at **support@acvgmbh.de** 