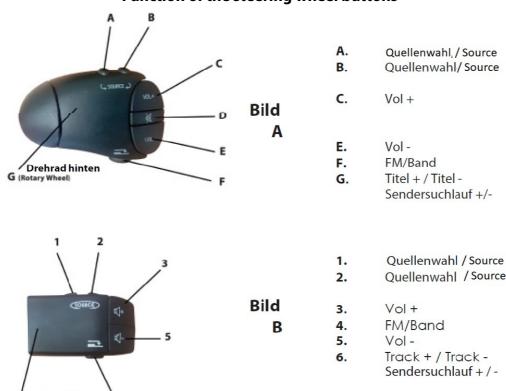

## Function of the steering wheel buttons

ArtNr.: 42a-1254-009

Date 02/2024

Rev: 1 Side: 2/3