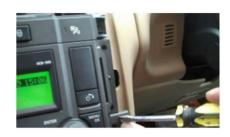

Rev.: 1 Side 1/2

Art.: 381260-04

Using appropriate tool un-clip, the surround panel as shown.

Unscrew the screws around the head unit.

Remove panel.

Lift out the panel.

Pull the gear stick up and remove.

Taking care unplug switches and remove panel as shown.