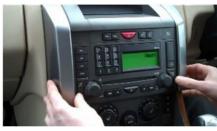

Rev.: 1 Side 1/2

Art.: 381260-04

Using appropriate tool un-clip, the surround panel as shown.

Unscrew the screws around the head unit.

Remove panel.

Lift out the panel.

Pull the gear stick up and remove.

Taking care unplug switches and remove panel as shown.