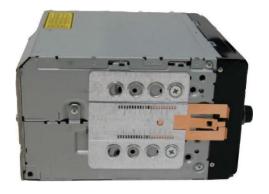

Rev.: 1 Side 1/2

Art.: 381260-04

Using appropriate tool un-clip, the surround panel as shown.

Unscrew the screws around the head unit.

Remove panel.

Lift out the panel.

Pull the gear stick up and remove.

Taking care unplug switches and remove panel as shown.

Remove the screws from either side of the air con unit.

Remove or unplug upper panel.

Pull out both units.

Unclip the head unit and remove.

Push in the meta! clip to secure the cage into place.

Remove head unit.

Fit the head unit into the cage, then fit the replacement panel.

Fit the double din meta! bracket.