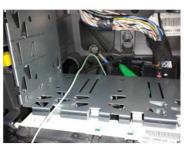

Remove the screws from either side of the air con unit.

Remove or unplug upper panel.

Pull out both units.

Unclip the head unit and remove.

Push in the meta! clip to secure the cage into place.

Remove head unit.