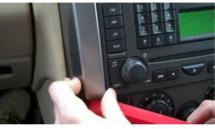

Rev.: 1 Side 1/2

Art.: 381260-04

Using appropriate tool un-clip, the surround panel as shown.

Unscrew the screws around the head unit.

Remove panel.

Lift out the panel.

Pull the gear stick up and remove.

Taking care unplug switches and remove panel as shown.