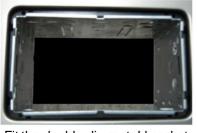

Fit the head unit into the cage, then fit the replacement panel.

Fit the double din meta! bracket.