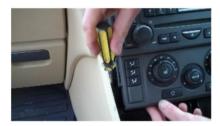

Rev.: 1 Side 1/2

Art.: 381260-04

Using appropriate tool un-clip, the surround panel as shown.

Unscrew the screws around the head unit.

Remove panel.

Lift out the panel.

Pull the gear stick up and remove.

Taking care unplug switches and remove panel as shown.