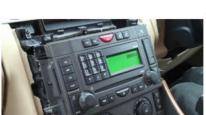

Rev.: 1 Side 1/2

Art.: 381260-04

Using appropriate tool un-clip, the surround panel as shown.

Unscrew the screws around the head unit.

Remove panel.

Lift out the panel.

Pull the gear stick up and remove.

Taking care unplug switches and remove panel as shown.

Remove the screws from either side of the air con unit.

Remove or unplug upper panel.

Pull out both units.

Unclip the head unit and remove.

Push in the meta! clip to secure the cage into place.

Remove head unit.