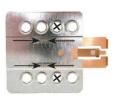

## Mount the plates

We advise to use the following positions. Other positions are also possible.

Use the wholes with the crosses for the screws Use position marked with an arrow for the mounting spacers.

Use this hole

**ACV GmbH** Strassburger Allee 10 - 12 41812 Erkelenz Germany

Fon (02431) 9645-0 Fax (02431) 9645-55

Mail: <a href="mailto:support@acvqmbh.de">support@acvqmbh.de</a> Web: www.acvgmbh.de

Art.-No.: 381260-04 Status 01/2024