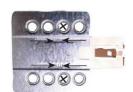

## Mount the plates

We advise to use the following positions. Other positions are also possible.

Use the wholes with the crosses for the screws Use position marked with an arrow for the mounting spacers.

Use this hole

**ACV GmbH** Strassburger Allee 10 - 12 41812 Erkelenz Germany

Fon (02431) 9645-0 Fax (02431) 9645-55

Mail: <a href="mailto:support@acvqmbh.de">support@acvqmbh.de</a> Web: www.acvgmbh.de

Art.-No.: 381260-04 Status 01/2024