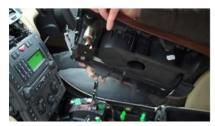

Remove the screws from either side of the air con unit.

Remove or unplug upper panel.

Pull out both units.

Unclip the head unit and remove.

Push in the meta! clip to secure the cage into place.

Remove head unit.