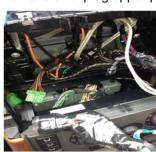

Rev.: 1 Side 1/2

Art.: 381260-04

Using appropriate tool un-clip, the surround panel as shown.

Unscrew the screws around the head unit.

Remove panel.

Lift out the panel.

Pull the gear stick up and remove.

Taking care unplug switches and remove panel as shown.

Remove the screws from either side of the air con unit.

Remove or unplug upper panel.

Pull out both units.

Unclip the head unit and remove.

Push in the meta! clip to secure the cage into place.

Remove head unit.