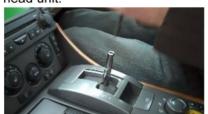

Rev.: 1 Side 1/2

Art.: 381260-04

Using appropriate tool un-clip, the surround panel as shown.

Unscrew the screws around the head unit.

Remove panel.

Lift out the panel.

Pull the gear stick up and remove.

Taking care unplug switches and remove panel as shown.