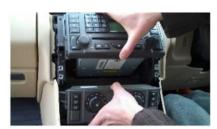

Fit the head unit into the cage, then fit the replacement panel.

Fit the double din meta! bracket.