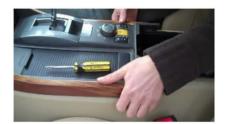

Rev.: 1 Side 1/2

Art.: 381260-04

Using appropriate tool un-clip, the surround panel as shown.

Unscrew the screws around the head unit.

Remove panel.

Lift out the panel.

Pull the gear stick up and remove.

Taking care unplug switches and remove panel as shown.

Remove the screws from either side of the air con unit.

Remove or unplug upper panel.

Pull out both units.

Unclip the head unit and remove.

Push in the meta! clip to secure the cage into place.

Remove head unit.