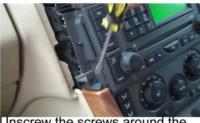

Rev.: 1 Side 1/2

Art.: 381260-04

Using appropriate tool un-clip, the surround panel as shown.

Unscrew the screws around the head unit.

Remove panel.

Lift out the panel.

Pull the gear stick up and remove.

Taking care unplug switches and remove panel as shown.