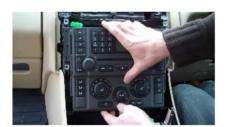

Remove the screws from either side of the air con unit.

Remove or unplug upper panel.

Pull out both units.

Unclip the head unit and remove.

Push in the meta! clip to secure the cage into place.

Remove head unit.