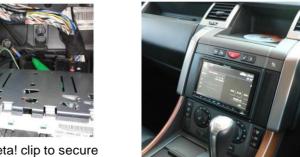

Remove the screws from either side of the air con unit.

Remove or unplug upper panel.

Pull out both units.

Unclip the head unit and remove.

Push in the meta! clip to secure the cage into place.

Remove head unit.