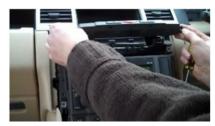

Remove the screws from either side of the air con unit.

Remove or unplug upper panel.

Pull out both units.

Unclip the head unit and remove.

Push in the meta! clip to secure the cage into place.

Remove head unit.