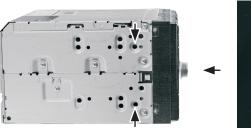

## **Installation Manual Double DIN Kit 381323-01**

 Porsche Cayenne with OEM head unit.

Remove trim frame, surrounding the OEM head unit.

Remove the 4 screws.

Remove the OEM head unit.

(sample photo)

Mount the metal brackets to the double DIN head unit.

(sample photo)

The position of the copper coloured holder can be adjusted to your needs for perfect fit. (see sample)

Place facia plate on the dashboard. Fix it with the 4 original screws.

Push the Metal Frame into the facia plate