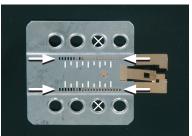

(sample photo)

The position of the copper coloured holder can be adjusted to your needs for perfect fit. (see sample)

Place facia plate on the dashboard. Fix it with the 4 original screws.

Push the Metal Frame into the facia plate