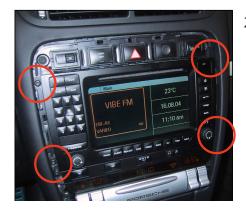

## **Installation Manual Double DIN Kit 381323-01**

 Porsche Cayenne with OEM head unit.

Remove trim frame, surrounding the OEM head unit.

Remove the 4 screws.

Remove the OEM head unit.

(sample photo)

Mount the metal brackets to the double DIN head unit.