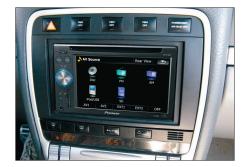

## **Installation Manual Double DIN Kit 381323-01**

 Porsche Cayenne with OEM head unit.

Remove trim frame, surrounding the OEM head unit.

Remove the 4 screws.

Remove the OEM head unit.

(sample photo)

Mount the metal brackets to the double DIN head unit.