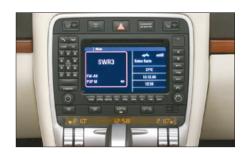

## **Installation Manual Double DIN Kit 381323-01**

 Porsche Cayenne with OEM head unit.

Remove trim frame, surrounding the OEM head unit.

Remove the 4 screws.

Remove the OEM head unit.

(sample photo)

Mount the metal brackets to the double DIN head unit.