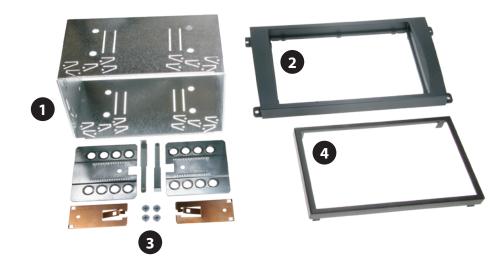

## • Porsche Cayenne

Compatible with double DIN devices

**Double DIN Kit contents** 

- (1) Metal Frame
- (2) Facia Plate

Installation Kit (3) Trim Frame (4)