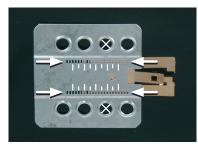

## Installation Manual Double DIN Kit

1. Remove OEM Radio

(Beispielabbildung)

Mount the metal brackets with the double DIN head unit

(Beispielabbildung)

The position of the copper coloured holder can be adjusted to your needs for perfect fit. (see sample)