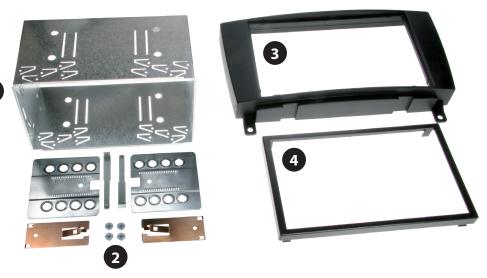

## Mercedes CLK-Class 2006->

Compatible with these double DIN devices

**Double DIN Navigation** 

Double DIN Kit contents

• (1) Metal Frame

(1

• (2) Installation Kit

• (3) Facia Plate • (4) Trim Frame