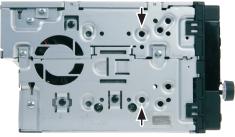

## Installation Manual Double DIN Kit

1. Remove OEM Radio

(Beispielabbildung)

Mount the metal brackets with the double DIN head unit

(Beispielabbildung)

The position of the copper coloured holder can be adjusted to your needs for perfect fit. (see sample)